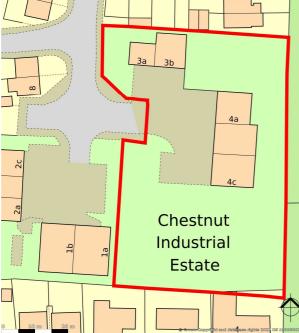

## LOCATION

Bassingham is situated midway between Lincoln and Newark, being approximately 8 miles from each. The A46 is within 3 miles providing access to the A1(M).

Chestnut Close is situated on the north eastern edge of Bassingham and comprises an estate of 5 units.

#### **ACCOMODATION & RENTS**

| Unit 3A | 1,000 sq,ft | £8,000 per annum exclusive  |
|---------|-------------|-----------------------------|
| Unit 4A | 1,000 sq,ft | £8,000 per annum exclusive  |
| Unit 4B | 1,250 sq,ft | £10,000 per annum exclusive |

(Units 4A & 4B can be let as a combined unit)