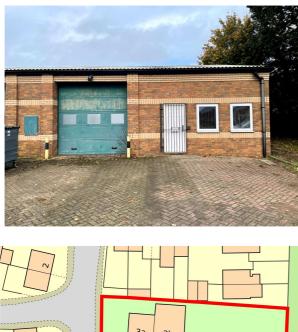

## LOCATION

Bassingham is situated midway between Lincoln and Newark, being approximately 8 miles from each. The A46 is within 3 miles providing access to the A1(M).

Chestnut Close is situated on the north eastern edge of Bassingham and comprises an estate of 5 units.

#### **DESCRIPTION**

The units are single storey, steel framed & brick clad industrial units. The units benefit from sectional roller shutter access doors and integral kitchenette & WC Facilities.

The communal service yard provides on site parking and circulation area. Dedicated parking & loading areas are provided to each unit.