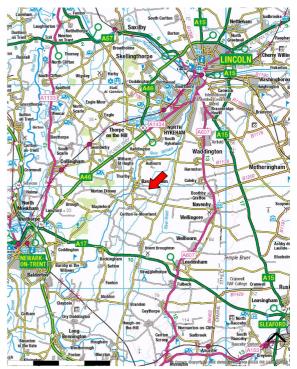

## LOCATION

Bassingham is situated midway between Lincoln and Newark, being approximately 8 miles from each. The A46 is within 3 miles providing access to the A1(M).

Chestnut Close is situated on the north eastern edge of Bassingham and comprises an estate of 5 units.