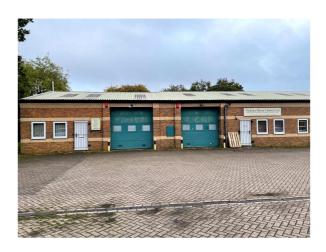

#### **DESCRIPTION**

The units are single storey, steel framed & brick clad industrial units. The units benefit from sectional roller shutter access doors and integral kitchenette & WC Facilities.

The communal service yard provides on site parking and circulation area. Dedicated parking & loading areas are provided to each unit.