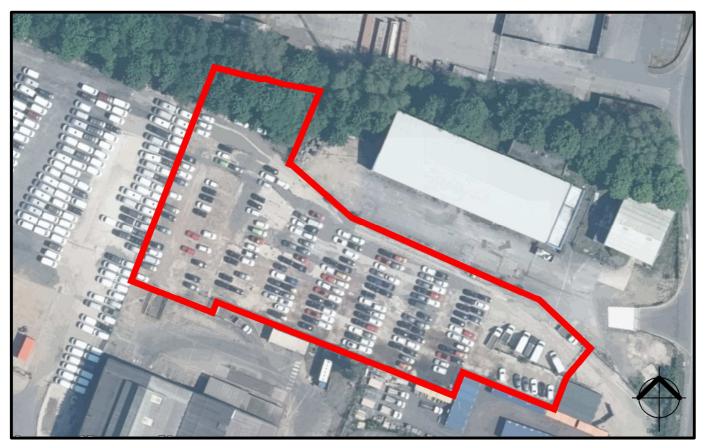

#### **Description**

The site comprises a primarily hard surfaced, levelled with secure pallasade fencing and double steel access gates.

The site has the benefit of CCTV and lighting.

Total site approx. 1.69 acres / 0.68 hectares