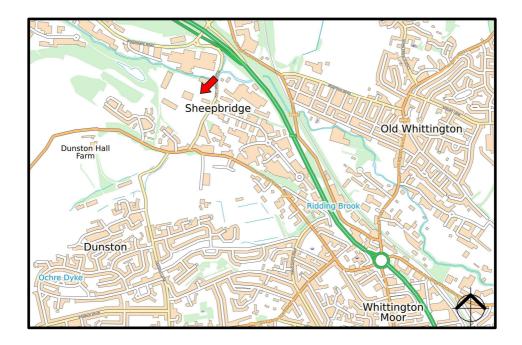

#### **Location**

The site is accessed directly off Sheepbridge Lane which provides direct access to the Chesterfield – Dronfield bypass (A61). Chesterfield town centre is approximately 2 miles south.

The M1 motorway is accessible to the North via A617 at Junction 30 and South via A617 at junction 29, approx. 10 and 8.5 miles away.